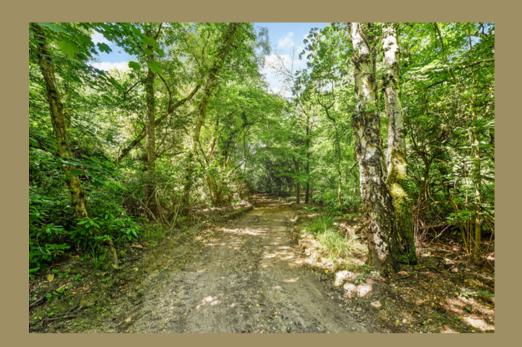

The land offers well-maintained woodland. There is a gated entrance off The Straight Mile that opens to a track, which leads to an open hard standing, level clearing area of approximately half an acre, which in turn leads to tracks that run a circle around the lands boundaries, through the woodland.