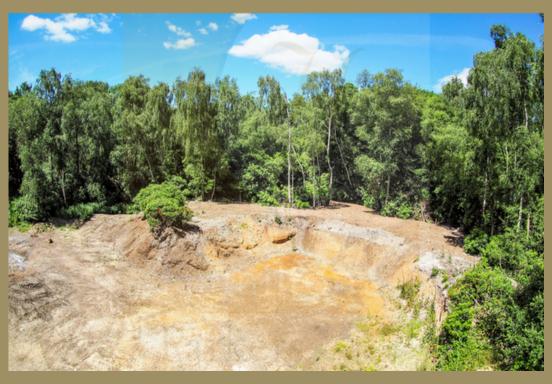

The land offers well-maintained woodland. There is a gated entrance off The Straight Mile that opens to a track, which leads to an open hard standing, level clearing area of approximately half an acre, which in turn leads to tracks that run a circle around the lands boundaries, through the woodland.