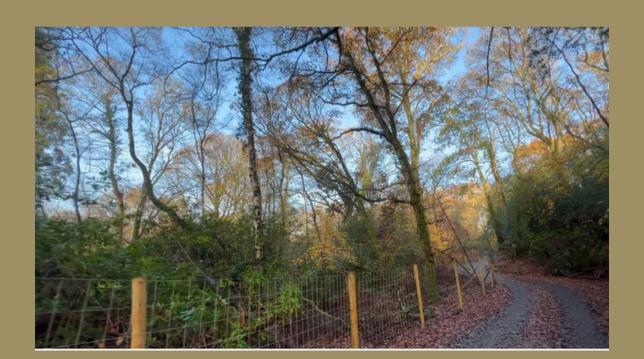

The land offers well-maintained woodland. There is a gated entrance off The Straight Mile that opens to a track, which leads to an open hard standing, level clearing area of approximately half an acre, which in turn leads to tracks that run a circle around the lands boundaries, through the woodland.