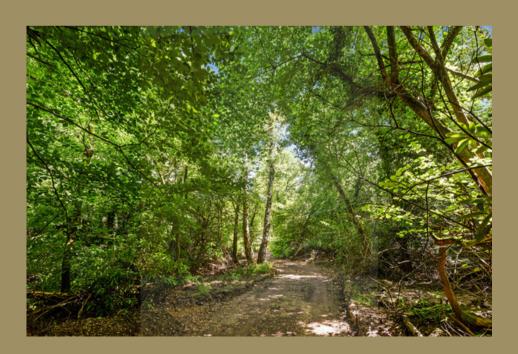

The land offers well-maintained woodland. There is a gated entrance off The Straight Mile that opens to a track, which leads to an open hard standing, level clearing area of approximately half an acre, which in turn leads to tracks that run a circle around the lands boundaries, through the woodland.