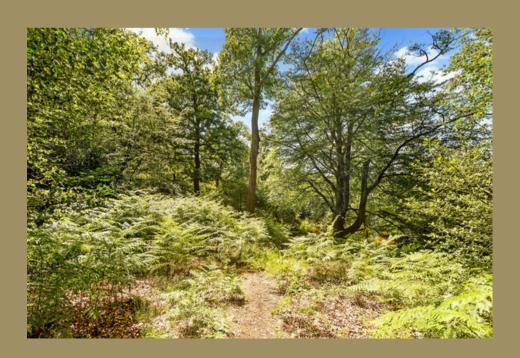

The land offers well-maintained woodland. There is a gated entrance off The Straight Mile that opens to a track, which leads to an open hard standing, level clearing area of approximately half an acre, which in turn leads to tracks that run a circle around the lands boundaries, through the woodland.