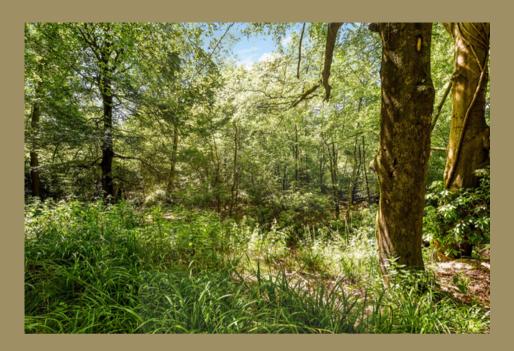

The land offers well-maintained woodland. There is a gated entrance off The Straight Mile that opens to a track, which leads to an open hard standing, level clearing area of approximately half an acre, which in turn leads to tracks that run a circle around the lands boundaries, through the woodland.