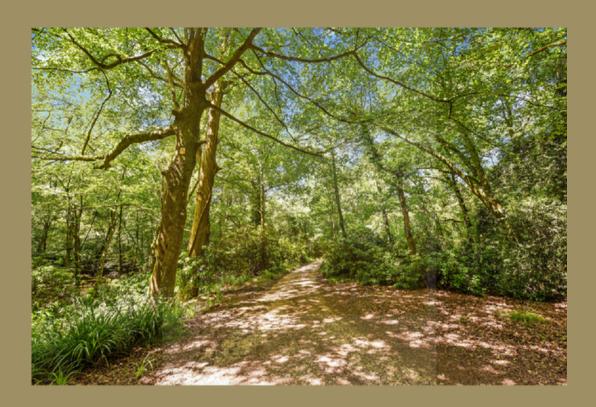

The land offers well-maintained woodland. There is a gated entrance off The Straight Mile that opens to a track, which leads to an open hard standing, level clearing area of approximately half an acre, which in turn leads to tracks that run a circle around the lands boundaries, through the woodland.