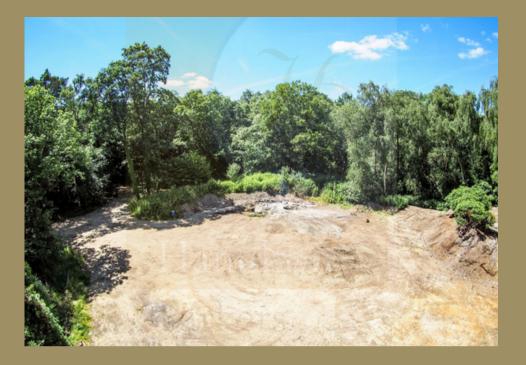

The land offers well-maintained woodland. There is a gated entrance off The Straight Mile that opens to a track, which leads to an open hard standing, level clearing area of approximately half an acre, which in turn leads to tracks that run a circle around the lands boundaries, through the woodland.