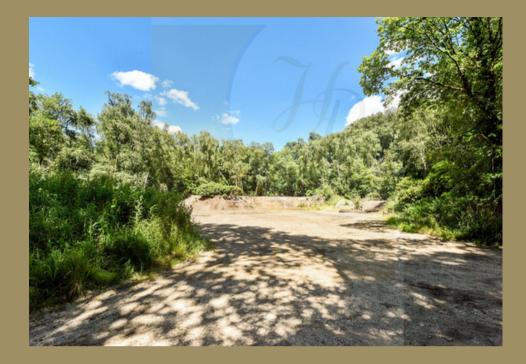

The land offers well-maintained woodland. There is a gated entrance off The Straight Mile that opens to a track, which leads to an open hard standing, level clearing area of approximately half an acre, which in turn leads to tracks that run a circle around the lands boundaries, through the woodland.