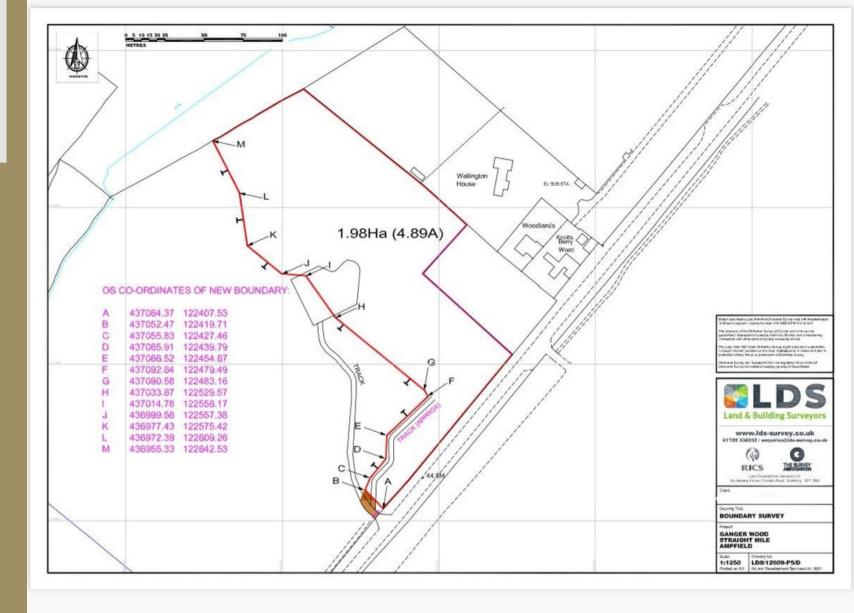

# The Straight Mile Land

# Contact us

www.everystepoftheway.net info@everystepoftheway.net 0333 577 0118

An attractive block of approximately 1.80 Hectares/4.45 Acres of mature woodland and an open hard standing/clearing area, which is approximately half an acre. Situated in one of Romsey's most prestigious locations, on The Straight Mile. Viewings are strictly by appointment via Every Step of The Way Property Group.

The land offers well-maintained woodland. There is a gated entrance off The Straight Mile that opens to a track, which leads to an open hard standing, level clearing area of approximately half an acre, which in turn leads to tracks that run a circle around the lands boundaries, through the woodland.