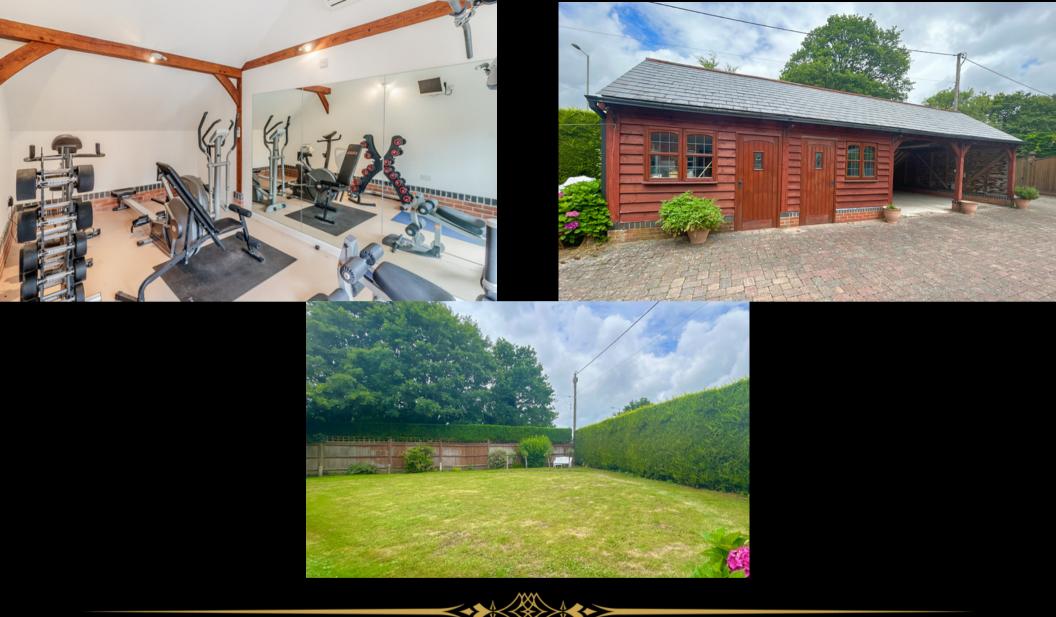

# **Contact Us**

www.everystepoftheway.net info@everystepoftheway.net 0333 577 0118

Celeste from the Every Step of The Way Property group is delighted to bring to the market this beautiful detached family home, situated on a corner plot, located in the highly sought-after location of North Baddesley. The property offers approximately 2,081 sq ft of light and airy, spacious accommodation, which includes a kitchen/breakfast room, utility room, dining room, a 25'5 lounge with triple aspect, downstairs wc, a master bedroom with ensuite, and three further double bedrooms and a family bathroom. Outside there is gated driveway with security entrance system and electric gates, providing parking for numerous vehicles and an outbuilding providing a gym and office space with a double carport. The property is ideally situated for both the North Baddesley Infant and Junior Schools and is conveniently located for the commuter and within easy reach for the M27 motorway.

## Summary of accommodation:

Four bedrooms \* Kitchen/diner \* Utility \* Lounge \* Family bathroom \* Ground floor cloakroom.

Summary of features:
Several triple aspect rooms \* Gym \* Electric
gates \* Alarm

#### Outside:

The property is approached via wooden electric gates which lead through to the attractive block paving parking area. There is a double car port providing further parking together with storage shed and gym. The garden is laid to lawn and bounded by fence and hedging.