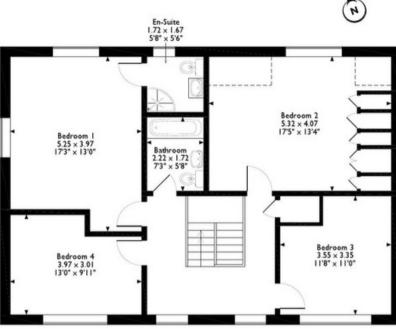

mpton 5.3 miles \* Winchester 11.7 miles \* Salisbury 20 miles \*







#### Outside:

The property is approached via wooden electric gates which lead through to the attractive block paving parking area. There is a double car port providing further parking together with storage shed and gym. The garden is laid to lawn and bounded by fence and hedging.

#### Situation:

North Baddesley is situated on the outskirts of Romsey in the Eastleigh / Southampton

direction. There is a parade of local shops, doctors surgery, school, pubs and restaurants. North Baddesley is one of the largest Villages in the South of England. The village offers easy access to the M27, Southampton and Eastleigh including Southampton International Airport





#### Approximate Gross Internal Area 193 Sq M/2081 Sq Ft



First Floor