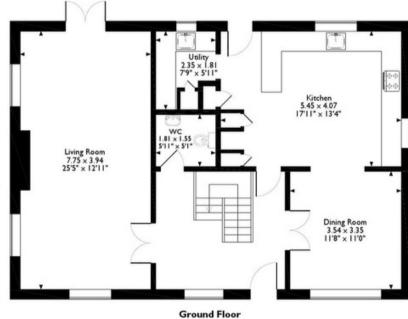

\* Winchester 11.7 miles \* Salisbury 20 miles \*







#### Outside:

The property is approached via wooden electric gates which lead through to the attractive block paving parking area. There is a double car port providing further parking together with storage shed and gym. The garden is laid to lawn and bounded by fence and hedging.

#### Situation:

North Baddesley is situated on the outskirts of Romsey in the Eastleigh / Southampton

direction. There is a parade of local shops, doctors surgery, school, pubs and restaurants. North Baddesley is one of the largest Villages in the South of England. The village offers easy access to the M27, Southampton and Eastleigh including Southampton International Airport





#### Approximate Gross Internal Area 193 Sq M/2081 Sq Ft



First Floor