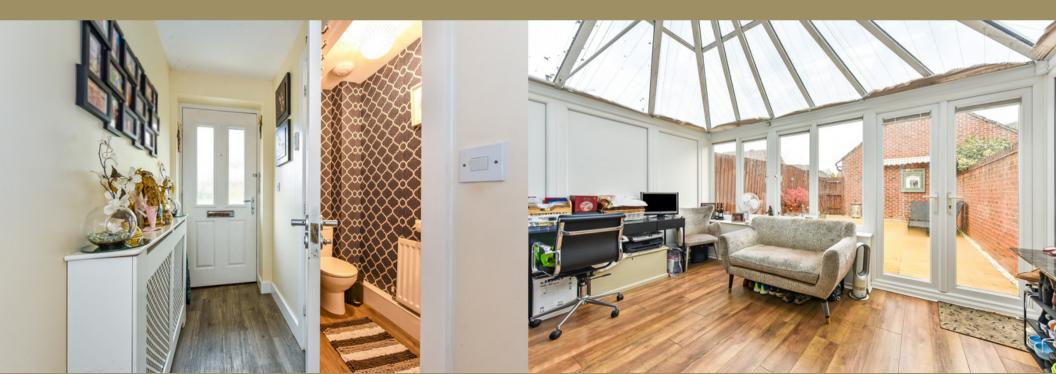

## Accommodation

Th property is approached via an entrance hallway which leads through to the kitchen, cloakroom, sitting room/dining room, and there are stairs leading to the first floor. The kitchen faces the front aspect of the property and has been attractively fitted with white gloss modern cabinets and complementing grey work surfaces and stainless-steel oven and extractor fan. The cloakroom has been attractively fitted with white gloss sanitary an to a modern and contemporary style. The sitting room/dining room is lovely and spacious and centres onto a feature fireplace and leads through to the large conservatory. The conservatory is also lovely and spacious and is currently being used as an extra sitting area and office. The entire downstairs accommodation is exceptionally light and airy and also boasts attractive wooden flooring extending through the entire downstairs area.