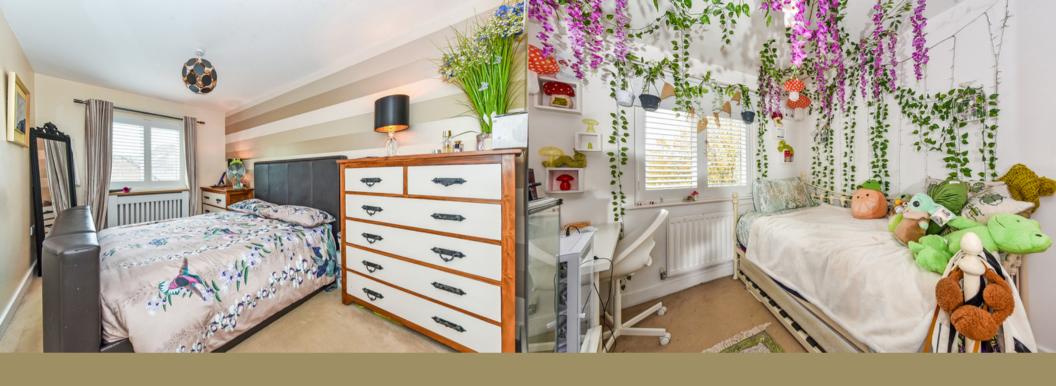

## Accommodation

Th property is approached via an entrance hallway which leads through to the kitchen, cloakroom, sitting room/dining room, and there are stairs leading to the first floor. The kitchen faces the front aspect of the property and has been attractively fitted with white gloss modern cabinets and complementing grey work surfaces and stainless-steel oven and extractor fan. The cloakroom has been attractively fitted with white gloss sanitary an to a modern and contemporary style. The sitting room/dining room is lovely and spacious and centres onto a feature fireplace and leads through to the large conservatory. The conservatory is also lovely and spacious and is currently being used as an extra sitting area and office. The entire downstairs accommodation is exceptionally light and airy and also boasts attractive wooden flooring extending through the entire downstairs area.

Upstairs there are three bedrooms, the master bedroom benefits from an ensuite. The ensuite shower room has been fitted with white gloss sanitary ware and contrasting ceramic tiling and the main bathroom that serves the other two bedrooms is also attractively fitted to a modern style.