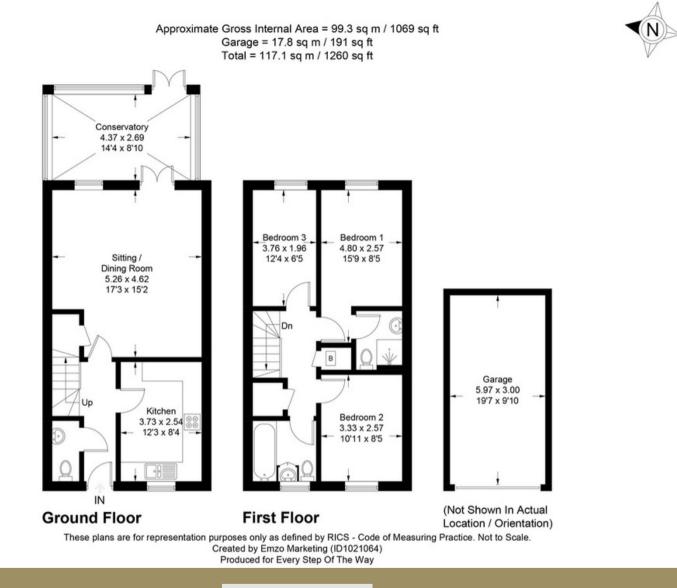

# Andover

**Contact Us** 

www.everystepoftheway.net info@everystepoftheway.net 0333 577 0118

Every Step of The Way Property Group is delighted to bring to the market this spacious three bedroom property offering approximately 1,260 square feet of accommodation, which is well presented and offers good living space with the added benefit of a large conservatory. The property enjoys a fully hard landscaped garden with privacy. A gate leads to the rear where there is a single garage and parking. Located in the popular Andover development of Augusta Park.

## Accommodation

Th property is approached via an entrance hallway which leads through to the kitchen, cloakroom, sitting room/dining room, and there are stairs leading to the first floor. The kitchen faces the front aspect of the property and has been attractively fitted with white gloss modern cabinets and complementing grey work surfaces and stainless-steel oven and extractor fan. The cloakroom has been attractively fitted with white gloss sanitary an to a modern and contemporary style. The sitting room/dining room is lovely and spacious and centres onto a feature fireplace and leads through to the large conservatory. The conservatory is also lovely and spacious and is currently being used as an extra sitting area and office. The entire downstairs accommodation is exceptionally light and airy and also boasts attractive wooden flooring extending through the entire downstairs area.

Upstairs there are three bedrooms, the master bedroom benefits from an ensuite. The ensuite shower room has been fitted with white gloss sanitary ware and contrasting ceramic tiling and the main bathroom that serves the other two bedrooms is also attractively fitted to a modern style.

## Outside

To the front of the property there is a small outside landscaped garden area with a path that leads to the main entrance. The rear garden has been fully hard landscaped making it maintenance free and offers a degree of privacy. A gate leads to the rear where there is a garage and parking allocated to the property.