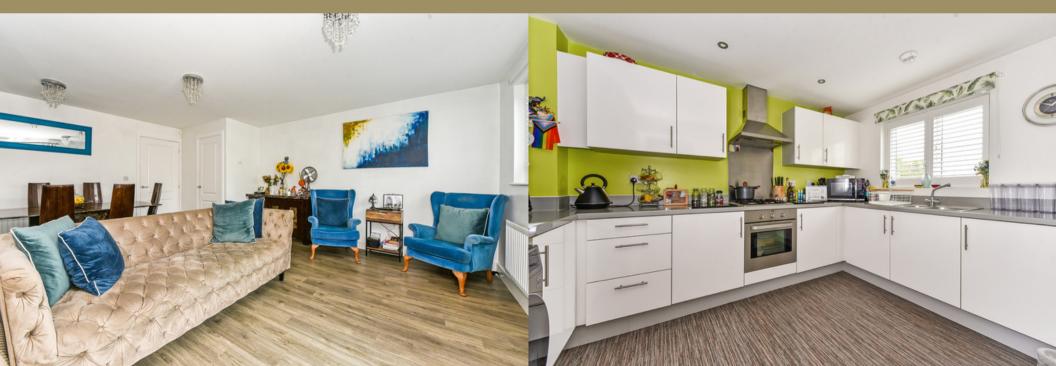

## Accommodation

Th property is approached via an entrance hallway which leads through to the kitchen, cloakroom, sitting room/dining room, and there are stairs leading to the first floor. The kitchen faces the front aspect of the property and has been attractively fitted with white gloss modern cabinets and complementing grey work surfaces and stainless-steel oven and extractor fan. The cloakroom has been attractively fitted with white gloss sanitary an to a modern and contemporary style. The sitting room/dining room is lovely and spacious and centres onto a feature fireplace and leads through to the large conservatory. The conservatory is also lovely and spacious and is currently being used as an extra sitting area and office. The entire downstairs accommodation is exceptionally light and airy and also boasts attractive wooden flooring extending through the entire downstairs area.