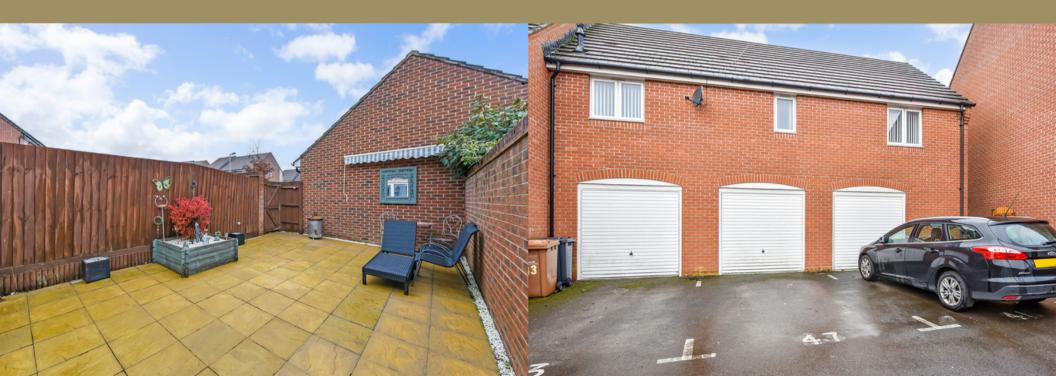

## Outside

To the front of the property there is a small outside landscaped garden area with a path that leads to the main entrance. The rear garden has been fully hard landscaped making it maintenance free and offers a degree of privacy. A gate leads to the rear where there is a garage and parking allocated to the property.